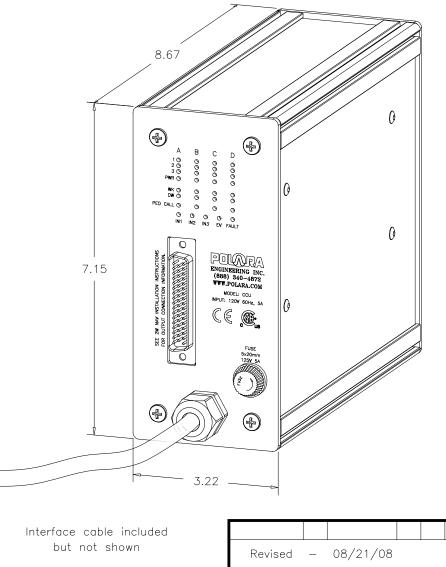

## CENTRAL CONTROL UNIT (CCU)

The CCU is to be installed inside the Traffic Cabinet and is powered by the AC supply mains (115 VAC). The CCU is the power supply and signaling interface between the existing Intersection Traffic Control Unit and the Push Button Stations which are located in the field. One CCU can control up to 12 Push Button Stations. The CCU controls up to four Pedestrian phases, receiving its timing from the Walk and Don't Walk signals. Additional advanced configurations can be obtained by utilizing its general purpose Inputs and Outputs. All Inputs and Outputs have full optical isolation and include Transient Voltage Protection.

Ped Walk / Don't Walk Inputs:

Optically Isolated 80-150 Volts AC/DC 5mA Maximum

General Purpose Outputs & Ped Outputs:

Optically Isolated 36 Volts AC/DC Peak

.3A Solid State Fused Contact Closure

Fault Output:

Normally Open and Closed Relay Contacts 125 Volts AC/DC 1A Maximum

A, B, C, D PBS Power Outputs:

Nominal 22 Volts DC, Short Circuit Protected – Auto Recovering General Purpose Inputs:

10 – 36 Volts AC/DC Peak 10mA Maximum, Optically Isolated Environmental:

Operating and Storage  $-30^{\circ}F(-34^{\circ}C)$  to  $165^{\circ}F(74^{\circ}C)$  0–100% Humidity Non–Condensing

| Interface cable included<br>but not shown                                                                                                                                       | Revised - 08/21/08 |     |            |    |     |     |     |     |    |     | POL<br>4115 W.                                             | ARTESIA   | ENGINE<br>Ave. fu | ERINO<br>Llerton | <u>, CA. 92833</u> |
|---------------------------------------------------------------------------------------------------------------------------------------------------------------------------------|--------------------|-----|------------|----|-----|-----|-----|-----|----|-----|------------------------------------------------------------|-----------|-------------------|------------------|--------------------|
|                                                                                                                                                                                 |                    |     |            |    |     |     |     |     |    |     | TOLERANCES: .XXX ±.005.XX ±.02 (EXCEPT AS NOTED) SCALE 1:1 |           |                   |                  |                    |
|                                                                                                                                                                                 |                    |     |            |    |     |     |     |     |    |     | drawn by<br>BB                                             | CKR.      | ENG. MGR.         | MFG. MGR.        | SHEET OF 1         |
|                                                                                                                                                                                 |                    |     |            |    |     |     |     |     |    |     | DATE<br>03-14-03                                           | DSN. ENG. | Q.A. APP.         | FINAL APP.       | USE<br>2W NAV      |
| INFORMATION ON THIS DOCUMENT IS<br>PROPRIETARY TO POLARA AND SHALL<br>NOT BE USED, COPIED, REPRODUCED<br>OR DISCLOSED IN WHOLE OR IN PART<br>WITHOUT WRITTEN CONSENT OF POLARA. |                    |     |            |    |     |     |     |     |    |     | TITLE                                                      | D         | VG. NO.           |                  |                    |
|                                                                                                                                                                                 |                    |     |            |    |     |     |     |     |    |     | CE                                                         | CCU       |                   |                  |                    |
|                                                                                                                                                                                 | REV. DATE          | LTR | E.C.O. NO. | BY | CKR | ENG | DSN | MFG | QA | FNL | CENTRAL CONTROL UNIT                                       |           |                   |                  |                    |