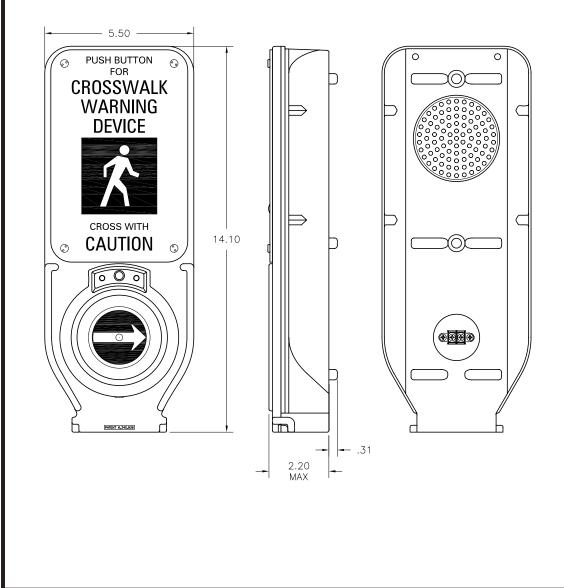

## Model X2 Push Button Station

The X2 push button station is designed for use at a pedestrian crosswalk with in-pavement or overhead flashing yellow lights. The X2 provides an instructional sign and a push button station with directional arrow for activating the flashing lights. The X2 uses the same rugged and reliable push button station and housing as Polara's Navigator.

A two position terminal block on the rear of the X2 allows connections for a pair of wires. Pressing the button provides a contact closure. The switch is solid state piezo activated.

The unit is supplied with mounting hardware and installation instructions.

### **Mechanical Properties**

| Physical                |                                                                                    |
|-------------------------|------------------------------------------------------------------------------------|
| Enclosure Type          | Cast aluminum housing with yellow pow-<br>der coat finish, watertight o-ring seals |
| Installation            | 2 holes on 6.0" centers, tapped 1⁄4-20 plus 1⁄2" or larger hole for wire access    |
| Dimensions              |                                                                                    |
| Width                   | 5.50"                                                                              |
| Length                  | 14.10"                                                                             |
| Maximum Height          | 2.60"                                                                              |
| Environmental           |                                                                                    |
| Operating/Storage Temp. | -34°C to +60°                                                                      |