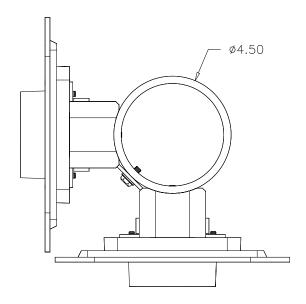

## PBFS4.5X2-X - Spacer for mounting two 9X12 Push Button Frames on a 4.5" pole

This spacer is designed to offset two Push Button Frames on a 4.5" diameter pole so that two 9" x 12" signs can be mounted without conflict. One spacer is used to mount two Push Button Frames. The spacer is held to the pole by a bolt in the center and the frames mount to the pole with 3" long bolts through the spacer.