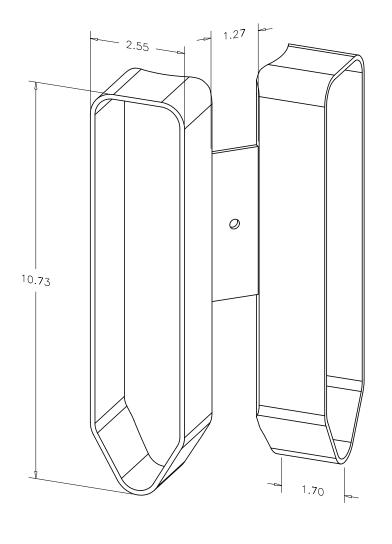

## PBFS4.5X2-X - Spacer for mounting two 9X12 Push Button Frames on a 4.5" pole

This spacer is designed to offset two Push Button Frames on a 4.5" diameter pole so that two 9" x 12" signs can be mounted without conflict. One spacer is used to mount two Push Button Frames. The spacer is held to the pole by a bolt in the center and the frames mount to the pole with 3" long bolts through the spacer.