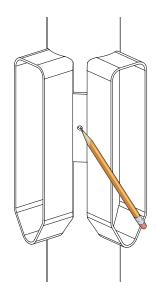

## ADAPTER FOR MOUNTING TWO 9X12 PUSH BUTTON FRAMES ON A 4.5" POLE

Hold bracket on pole at height and location where you want Push Button Frames positioned. Mark on pole the location of the center hole in the bracket.

Hold template provided so mark on pole lines up with center hole in template. Make sure template is straight and square to ground, then mark the remaining six holes. Hold bracket to pole and visually check to see if marks appear correctly located. Drill and tap the four upper frame mounting holes to 1/4-20. Drill two wire guide holes to a diameter that provides adequate clearances for the button wires.