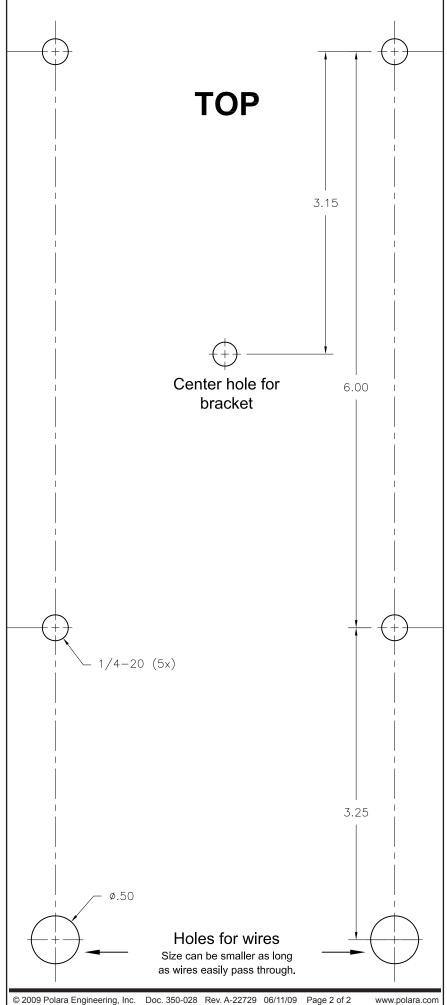

Hold template provided so mark on pole lines up with center hole in template. Make sure template is straight and square to ground, then mark the remaining six holes. Hold bracket to pole and visually check to see if marks appear correctly located. Drill and tap the four upper frame mounting holes to 1/4-20. Drill two wire guide holes to a diameter that provides adequate clearances for the button wires.