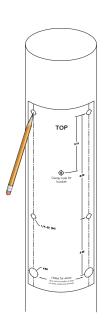

Hold template provided so mark on pole lines up with center hole in template. Make sure template is straight and square to ground, then mark the remaining six holes. Hold bracket to pole and visually check to see if marks appear correctly located. Drill and tap the four upper frame mounting holes to 1/4-20. Drill two wire guide holes to a diameter that provides adequate clearances for the button wires.