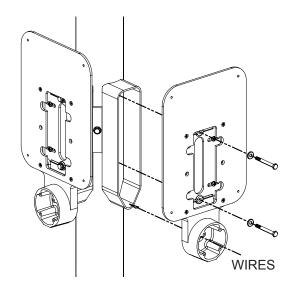

Mount bracket to pole using 1" long 1/4-20 bolt and washer (provided). Route button wires through wire holes, then through the frame holes. Bolt frames to pole using 3" long 1/4-20 bolts and washers (provided).