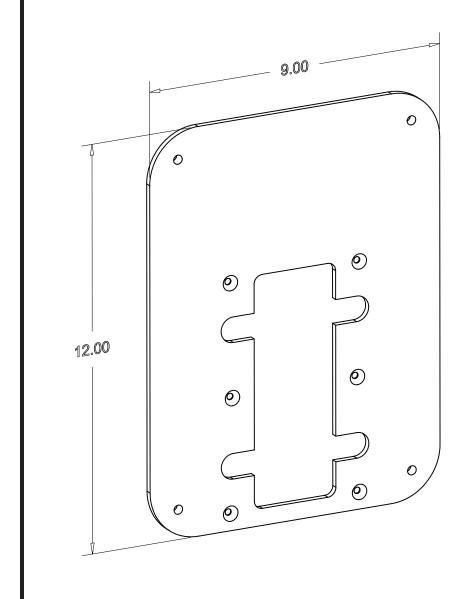

## PBFA9X12-X Push Button Frame Adapter, 9" x 12"

Polara Engineering's 9" x 12" Push Button Frame Adapter is designed to be attached to Polara's PBF5X7-X Push Button Frame, for mounting 9" x 12" crosswalk signs. These adapters can also be used on 2 wire and 4 wire Navigators. Their cast aluminum structure and powder coat finish provides a very strong and attractive mount for crosswalk signs.