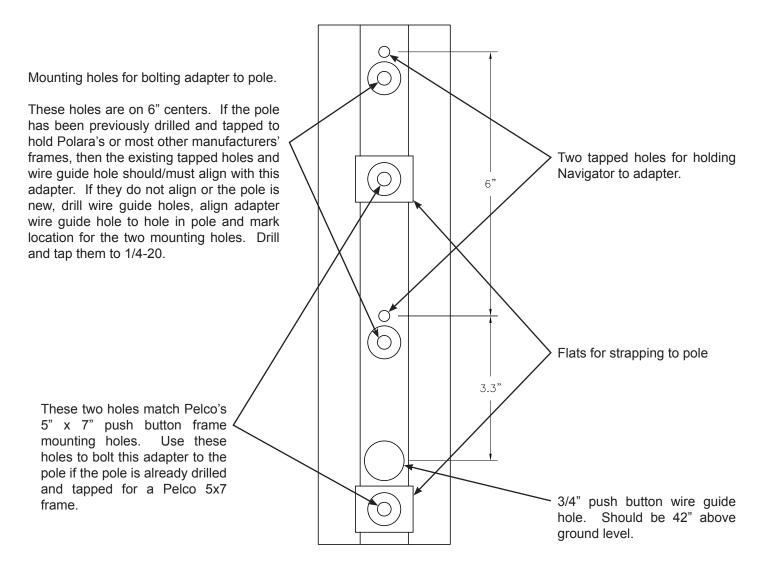

## Bolting to Pole

Drill 3/4" wire guide hole 42" above ground level. Hold adapter so wire guide hole lines up with 3/4" hole in pole, then mark locations of two countersunk mounting holes. Drill and tap two 1/4-20 mounting holes in pole on 6". Feed push button wires through wire guide hole and bolt adapter to pole. Then connect wires to Navigator and bolt it to the adapter.

## Strapping to Pole

Drill two 3/4" or larger holes for bush button wires at proper locations and 90° to each other. Feed push button wires through holes in pole and holes in adapters. Strap adapters to pole locating straps across flat areas (2 places). Then connect wires to Navigators and bolt them to the adapters.